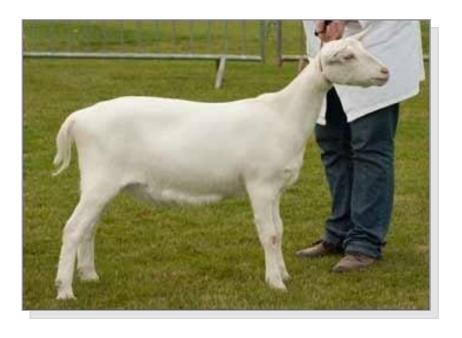

## **Front Cover Picture**

Lyncol Ramira - Best Goatling at the Saanen Breed Show Owned and bred by Mr C Newton. Photo: Peter Cox

The BGS Monthly Journal (ISSN 2044-7426) is published by the British Goat Society and is available to most classes of members, otherwise it is available for an annual subscription of £20.00 or £2.00 per single copy. There are usually 11 issues per year. Views and comments expressed in this publication are not necessarily those of the Editor or the Committee