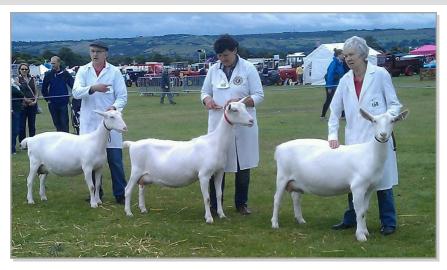

## **HALIFAX SHOW**

BS milker class at Halifax show first four. Right to left, 1st & ResBIS Wadehouse Nichola, 2nd Wadehouse Lillie, 3rd Micean Julie. Photo: Rachel Norman