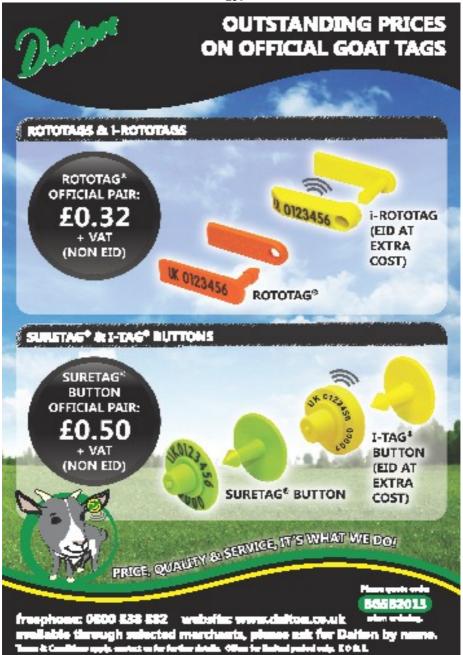

## **Classified Advertising Rates**

Up to thirty words just £10.00. Thereafter 25p per word. For boxed adverts please add an extra £5.00. For boxed and displayed add £10.00 to the above rates.

Price includes free entry on the BGS website.

Adverts must be sent to the BGS Secretary by the 1st of the month prior to publication. For information on other adverts please contact the Secretary at the BGS Office.