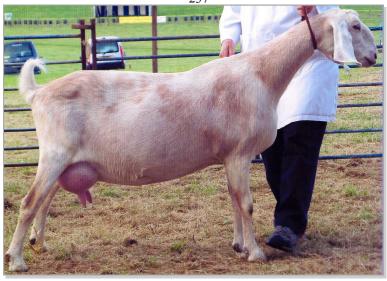

## **HALIFAX SHOW**

BS milker class at Halifax show first four. Right to left, 1st & ResBIS Wadehouse Nichola, 2nd Wadehouse Lillie, 3rd Micean Julie. Photo: Rachel Norman